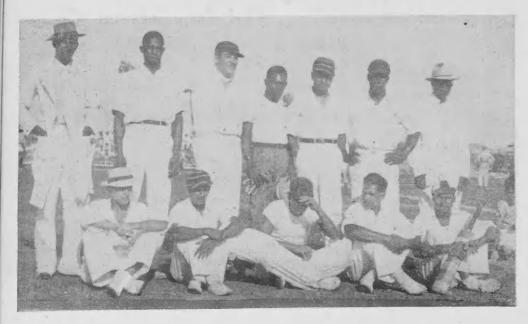

# Crippen Wins

# Aruba Open

Crippen - Rodger - Chod - McCoart was camera shy.

Turning in scores of 72, 74, and 79 proved good enough for Crippen to win the Aruba Open for the second straight year. From a small field of entrants, a number of low handicap players being on vacation, Crippen and Eddie McCoart were far out in front. The winning score was 225, for a 37.5 average per nine holes. McCoart was second with 233, or 38.8 average. This gives Crippen a the with Harmon Poole for winning the Open the most times. Each man has finished first three times, Poole gaining his victories in 1937, 38, and 39.

Bob Rodger won first in the handicap scores, being three under par. Crippen tied for low honors in net score with Bob, but as only one prize can be awarded a person, Bob receives full honors in this event. Chod finished in second place, only one stroke behind.

The five low gross scores were as follows:

| Crippen    | 225 |
|------------|-----|
| McCoart    | 233 |
| Coy Cross  | 241 |
| Bob Rodger | 243 |
| Mundinger  | 252 |

The five low net scores were a follows:

| Crippen    | 213 |
|------------|-----|
| Bob Rodger | 213 |
| Chod       | 214 |
| McCoart    | 221 |
| Mundinger  | 222 |
|            |     |